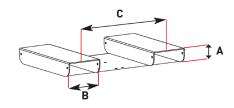

## TECHNICAL DETAILS / ORDER INFORMATION

Compact **Dimension BxTxH:** 2.000 x 500 x 440 mm 2.000 x 950 x 440 mm Weight: 212 kg

Forklift mount AxBxC: 70 x 210 x 640 mm

N-527650 Order information:

Classic

402 kg

90 x 220 x 630 mm

N-527651

Large

2.500 x 950 x 440 mm 470 kg

100 x 220 x 620 mm

N-527652

X Large

3.000 x 950 x 440 mm 580 kg

100 x 220 x 620 mm

N-527653