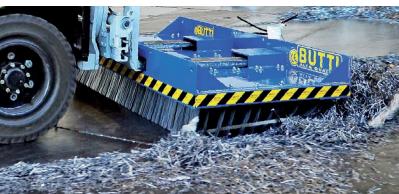

The brush allows rapid clearances of buildings and road ways giving a clean working area. The easy to mount brush simply slides on to your fork lift and allows you to work immediately.