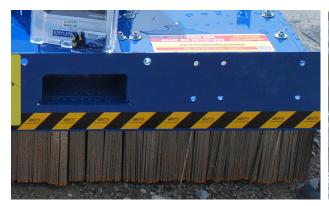

## **SEDA Forklift Broom**

N-527650 / N-527651 N-527652 / N-527653

- Solid steel construction
- Easy of use
- Easy maintenance
- Strong and durable
- No moving parts
- Double-sided pick up
- Numerous sizes available

## Cleaning broom for forklift

The professional industrial forklift broom has a robust steel construction with high quality steel bristles in a strong frame.

It has double sided forklift mounts for ease of use and is also available in four different sizes.