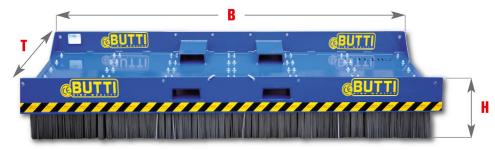

## TECHNICAL DETAILS / ORDER INFORMATION

Compact **Dimension BxTxH:** 2.000 x 500 x 440 mm 2.000 x 950 x 440 mm Weight: 212 kg

Forklift mount AxBxC: 70 x 210 x 640 mm

N-527650 Order information:

Classic

402 kg

90 x 220 x 630 mm

N-527651

Large

2.500 x 950 x 440 mm 470 kg

100 x 220 x 620 mm

N-527652

X Large

3.000 x 950 x 440 mm 580 kg

100 x 220 x 620 mm

N-527653